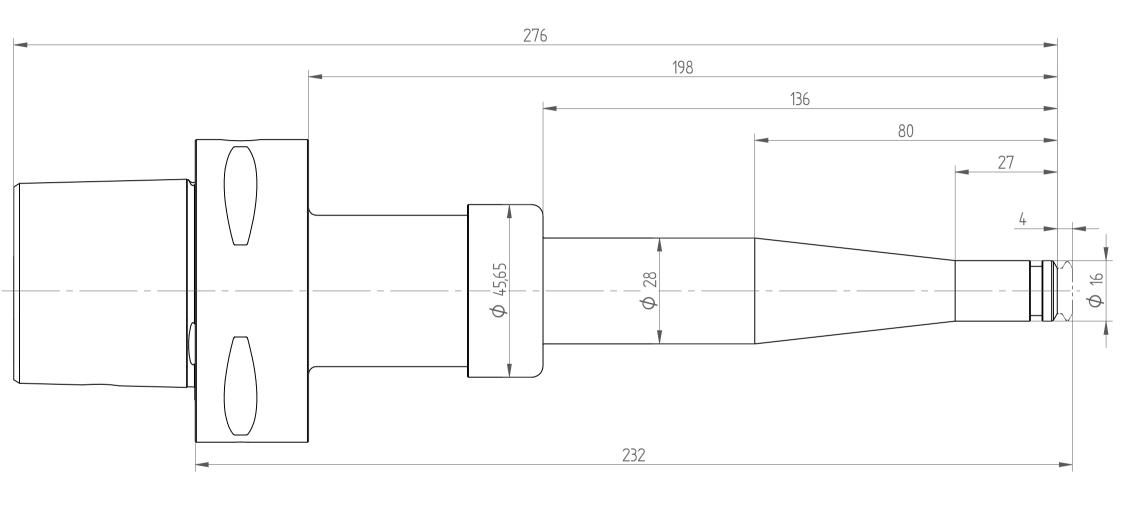

REGO-FIX AG Obermattweg 60 4456 Tenniken / Switzerland

Phone +41 61 976 14 66 Fax +41 61 976 14 14 www.rego-fix.com This is a non-controlled copy. All information given herein is subject to change without notice

The information given herein has been carefully checked and is believed to be correct. REGO-FIX, however, assumes no responsibility or liability for any errors, inaccuracies or omissions that may appear in this drawing

This document is subject to copyright laws. No part of this document may be reproduced or transmitted in any form or any means, electronic or mechanic, for any purpose, without the express written permission of REGO-FIX

Type: C8\_PG10x232\_XL

Part No.: 888871060

Date: 30.01.2015

Scale: 1:1